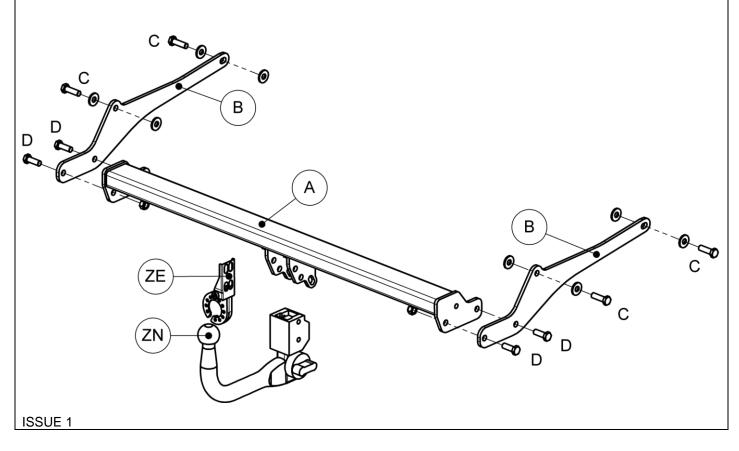

#### **MATERIALS:**

- A 1 Crossbar
- B 2 Sidearm
- C 4 M12 x 45 x 1.75 mm Bolt & Washers (30mm OD / 8 total)
- D 4 M12 x 35 x 1.75 mm Bolts & Nyloc Nuts
- ZE 1 Electrical Plate
- ZN 1 Chosen Neck

## FITTING:

- 1. Remove the plastic inner wheel-arch covers to enable easier access to the chassis mounting points (torx screws & plastic fixings).
- 2. Remove the tape covering the mounting points on the outer face of each chassis. Under-seal may make locating the mounting holes more difficult. **Note**: it is essential that the holes and mating surfaces are fully clear of any under-seal compound and extrusions).
- 3. <u>Loosely</u> attach the Sidearms (B) to the outer chassis face using fixings (C), positioning one Washer between the Sidearm and the chassis at each mounting point.
- 4. Taking care not to damage the bumper <u>Loosely</u> attach Crossbar (A) between the Sidearms (B) using fasteners (D).
- 5. Correctly align the Sidearms and Crossbar and fully tighten fixings to their correct torque settings.
- 6. Attach neck option (ZN) in position and attach electrical plate (ZE) to centre profile holes using the separate fitting instructions provided.
- 7. Re-fit the wheel-arch covers.