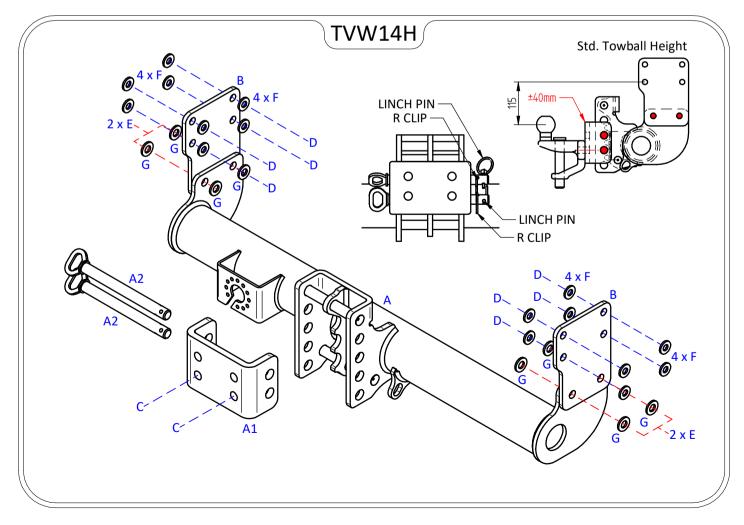

## TVW14H MAN TGE / VOLKSWAGEN CRAFTER CHASSIS CAB SRW 2017>

Item

С

D

Е

F

G

| Item | Qty | Description               |
|------|-----|---------------------------|
| А    | 1   | TVW14H Crossmember        |
| A1   | 1   | Slider Face Plate         |
| A2   | 2   | Slider Pins (205) & Clips |
| В    | 2   | Side Arms                 |
|      |     |                           |

#### Description

- 2 M16 x 55 Bolts & Nyloc Nuts
- 8 M12 x 120 Bolts & Nyloc Nuts
- 4 M14 x 40 Bolts & Nyloc Nuts
- 16 12 x 25 Flat Washers
- 8 14 x 27 Flat Washers
- 1. Remove the Spare wheel mechanism from the O/S. four fixings located through the light board. (Towbar can be fitted without removing this item).
- 2. Using Item D with Item F fix Items B to the inside face of each chassis member.
- 3. Using Item E with Item G fix Item A to Items B.
- 4. Using Item C fix you desired ball bracket (Not supplied in this kit) to Item A.
- 5. Fully tighten all fixings ensuring the Towbar is rigid, square and secure.
- **6.** Refit spare wheel mechanism.