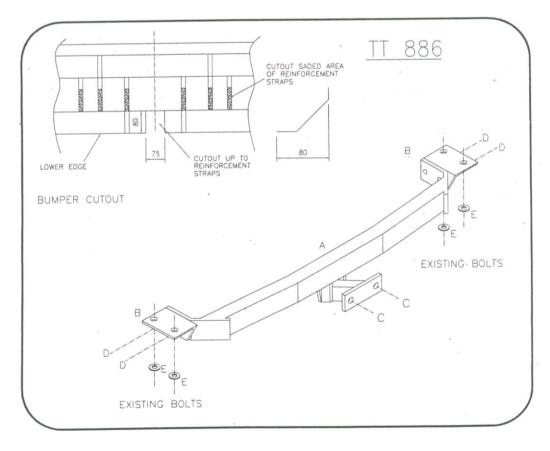

## Issue 3

TT886 Toyota Avensis Saloon / Hatchback 1998 - 2003

| Item | Qty | Description      | Item | Qty | Description                        |
|------|-----|------------------|------|-----|------------------------------------|
| Α    | 1   | Towbar           | С    | 2   | M16 X 50 Bolts, Nuts & S/P Washers |
| В    | 2   | Handed Side Arms | D    | 4   | M12 x 35 Bolts, Nuts & S/P Washers |
|      |     |                  | E    | 4   | 14 x 27 Flat Washers               |

- 1. Remove the rear bumper (4 nuts behind the rear panel inside the boot, tip screw, 3 screws securing the mud flaps, 4 screws along the top edge and 4 push in clips along the bottom edge).
- 2. Remove the reinforcement straps and cut the bumper (see sketch).
- **3.** Remove the towing eyes from the ends of each chassis member and retain the bolts.
- 4. Using the original towing eye bolts and item **E**, loosely bolt item **B** to each chassis member.
- 5. Using item **D** bolt item **A** to item **B**.
- 6. Fully tighten all nuts and bolts and ensure the towbar is rigid and secure.
- 7. Re-fit the bumper.
- 8. Using item C bolt the ball bracket and wiring plate (not supplied in this kit) to the mounting plate.