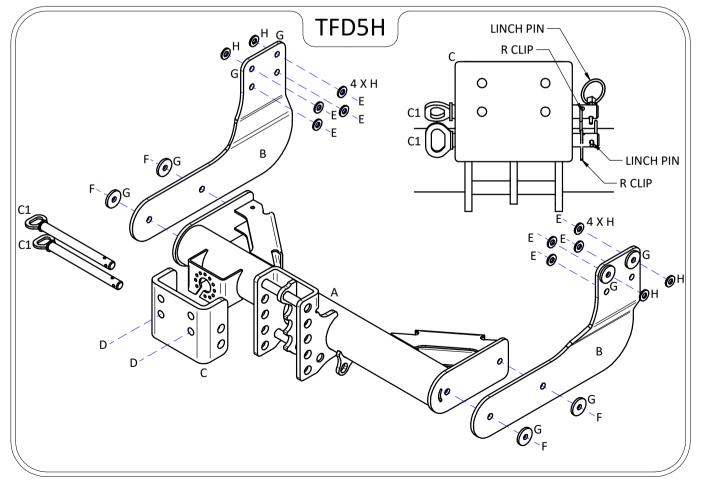

## **TFD5H FORD TRANSIT CUSTOM 2012>**

| Item | Qty | Description         | ltem | Qty | Description                                              |
|------|-----|---------------------|------|-----|----------------------------------------------------------|
| Α    | 1   | Crossmember         | D    | 2   | M16 x 60 Bolts & Nyloc Nuts                              |
| В    | 2   | Handed Side Arms    | E    | 8   | M12 x 100 Grade 10.9 Bolts, 4 Nyloc Nuts & 4 S/P Washers |
| С    | 1   | Slider Face Plate   | F    | 4   | M12 x 40 Grade 10.9 Bolts & Nyloc Nuts                   |
| C1   | 2   | Slider Pins & Clips | G    | 8   | 12 x 40 Flat Washers                                     |
|      |     |                     | Н    | 12  | 12 x 25 Flat Washers                                     |
|      |     |                     | J    | 2   | M12 Bolt Caps                                            |
|      |     |                     | K    | 2   | M16 x 50 Bolts                                           |

## **TOWBAR INSTALLATION:**

- 1. Lower the spare wheel to gain access to Towbar mounting points.
- 2. Remove the Two fixings each side fixing the bumper brackets to the chassis members.
- 3. Using Items E with Items H loosely bolt Items B to each correct chassis member using Item G as spacers on the top two mounting holes only each side.
- 4. Using Items F with Items G fix Item A between Towbar side arms (Items B).
- 5. Using Items D or Item K bolt your desired ball bracket (Not supplied in this kit) to Item C. (Std. Ball Setting top holes)
- **6.** Fully tighten all fixings ensuring Towbar is rigid square and secure.
- 7. Fit Item C to Item A using Item C1. SEE SKETCH for orientation of clips. (Std. Ball Setting, Top Setting)