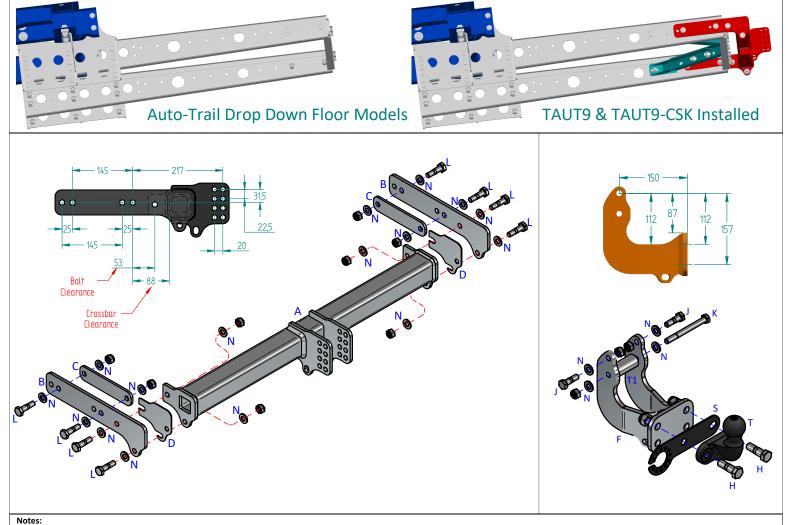

## **Tow-Trust Towbars**

Important: Please read General Notes overleaf before fitting Issue: 1

TAUT9 Auto-Trail (Ford Based) Drop Down Floor Range Motorhomes 2024>

| & Ford Based Internally Mounted Chassis Extensions With 145mm Hole Centres 814-834mm Internally Mounted 2006> |     |                |      |     |                                   |
|---------------------------------------------------------------------------------------------------------------|-----|----------------|------|-----|-----------------------------------|
| ltem                                                                                                          | Qty | Description    | Item | Qty | Description                       |
| А                                                                                                             | 1   | TAUT9 Crossbar | Н    | 2   | M16 x 50 Bolts & Nyloc Nuts       |
| В                                                                                                             | 2   | Side Arms      | J    | 2   | M12 x 40 Bolts & Nyloc Nuts       |
| С                                                                                                             | 2   | Clamp Plates   | К    | 1   | M12 x 120 Bolt (10.9) & Nyloc Nut |
| D                                                                                                             | 2   | Spacer Plates  | L    | 8   | M12 x 45 Bolts & Nyloc Nuts       |
| F                                                                                                             | 1   | Extension      | N    | 20  | 12 x 25 Flat Washers              |
| S                                                                                                             | 1   | ASP5           |      |     |                                   |
| Т                                                                                                             | 1   | ATT—T1         | T1   | 1   | 30 mm O/D 60 mm Long Spacer Tube  |

## Auto-Trail Towbar Installation:-

- 1. Using Figure 1 identify the correct position to mount the Towbar.
- Using Figure 2 loosely fix items B to the outside face of each chassis extension using items L with items N with items C on the inside face of the chassis extensions. 2.
- 3. Using items L with items N loosely fix item A to items B with items D in between as required.
- Using items J with items N and item K with items N fix item F to item A to the position shown in Figure 2, ensuring item T1 is fitted at the lower point. 4.
- Using item H fix item S and T to item F to the position shown in Figure 3 then fully tighten all fixings ensuring the Towbar is rigid, square, and secure. 5.

## When Fitting To Models With OEM Chassis Extensions, Order TAUT9-CSK In Addition For Full Installation

<sup>1</sup> For Torque settings see general notes overleaf.

3. We recommend the use of PRO-TOW Couplings with all our products.