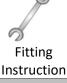

Notes:-

- This Towbar can also be installed on Ford Chassis Extensions mounted to the inside face of the chassis using the 145mm mounting points. 1.
- Page 1 is for Auto-Trail Drop Down Floor models with OEM extensions. Figures 1, 2 & 3 Show the correct settings for mounting this Towbar. 2.
  - Page 2 is for Ford Based Internally Mounted Chassis Extensions with 145mm hole centres. 3.

## Auto-Trail Towbar Installation:-

- 1. Using Figure 1 identify the correct position to mount the Towbar.
- Using Figure 2 loosely fix items B to the outside face of each chassis extension using items L with items N with items C on the inside face of the chassis extensions. 2.
- 3. Using items L with items N loosely fix item A to items B with items D in between as required.
- Using items J with items N and item K with items N fix item F to item A to the position shown in Figure 2, ensuring item T1 is fitted at the lower point. 4.
- Using item H fix item S and T to item F to the position shown in Figure 3 then fully tighten all fixings ensuring the Towbar is rigid, square, and secure. 5.