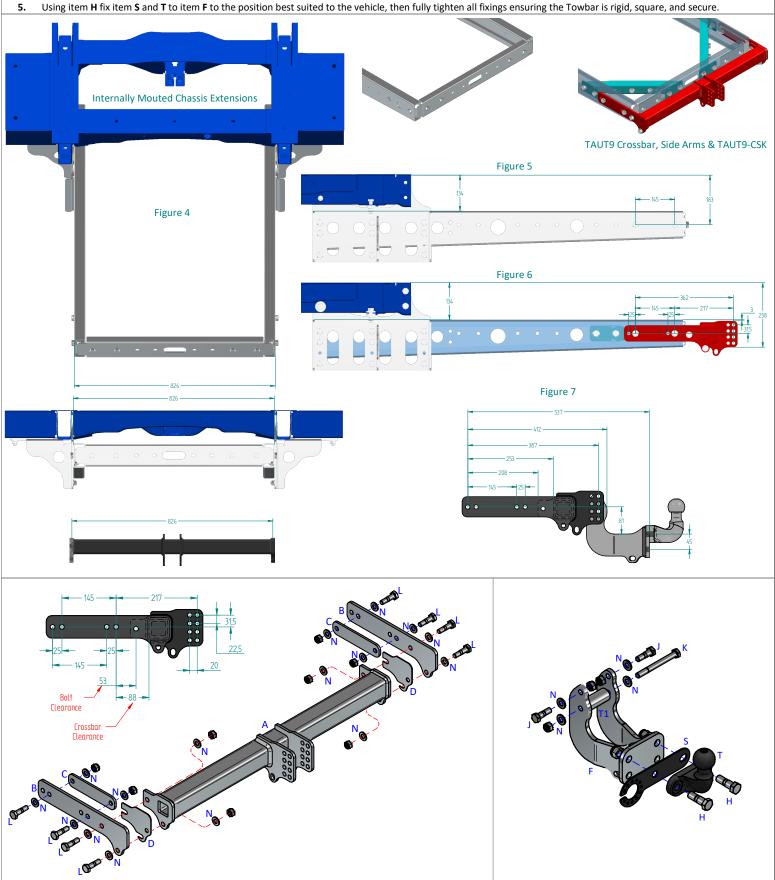

Nose load limits and vehicle manufacturer's trailer / caravan weight limits must be observed. 2.

- Notes:-
- This Page contains images and instructions only for mounting this Towbar to Ford Based Motorhomes with Chassis Extensions. 1.
- 2. It is important that any Chassis Extensions fitted are check for suitability for towing and that there is a towing capacity before installation. 3.
  - It is important that all dimensions are checked for suitability before purchase and fitment.
- Some Chassis Extensions may require addition components before they become compatible with towing for example using ATT-CHASS-CRS. 4.
- 5. Figure 4 shows the chassis width and position the Towbar can be used with.

## **Towbar Installation:**

- 1. Using Figures 5, 6 & 7 identify the correct position to mount the Towbar.
- Using Figure 6 loosely fix items B to the outside face of each chassis extension using items L with items N with items C on the inside face of the chassis extensions. 2. з. Using items L with items N loosely fix item A to items B with items D in between as required.
- 4.
- Using items J with items N and item K with items N fix item F to item A to the position best suited to the vehicle, ensuring item T1 is fitted at the lower point.

- Notes:
  - 1 For Torque settings see general notes overleaf.
  - 2. Nose load limits and vehicle manufacturer's trailer / caravan weight limits must be observed.
  - We recommend the use of PRO-TOW Couplings with all our products 3.