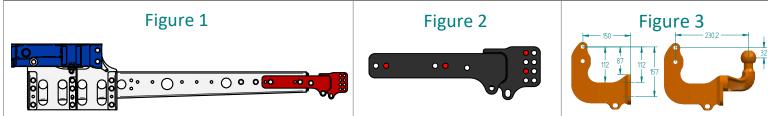

## **Tow-Trust Towbars**

Important: Please read General Notes overleaf before fitting Issue: 1

TAUT9 Auto-Trail (Ford Based) Drop Down Floor Range Motorhomes 2024>

| & Ford Based Internally Mounted Chassis Extensions With 145mm Hole Centres 814-834mm Internally Mounted 2006> |     |                |      |     |                                   |
|---------------------------------------------------------------------------------------------------------------|-----|----------------|------|-----|-----------------------------------|
| ltem                                                                                                          | Qty | Description    | Item | Qty | Description                       |
| А                                                                                                             | 1   | TAUT9 Crossbar | Н    | 2   | M16 x 50 Bolts & Nyloc Nuts       |
| В                                                                                                             | 2   | Side Arms      | J    | 2   | M12 x 40 Bolts & Nyloc Nuts       |
| С                                                                                                             | 2   | Clamp Plates   | К    | 1   | M12 x 120 Bolt (10.9) & Nyloc Nut |
| D                                                                                                             | 2   | Spacer Plates  | L    | 8   | M12 x 45 Bolts & Nyloc Nuts       |
| F                                                                                                             | 1   | Extension      | N    | 20  | 12 x 25 Flat Washers              |
| S                                                                                                             | 1   | ASP5           |      |     |                                   |
| Т                                                                                                             | 1   | ATT—T1         | T1   | 1   | 30 mm O/D 60 mm Long Spacer Tube  |

Notes:-

- This Towbar can also be installed on Ford Chassis Extensions mounted to the inside face of the chassis using the 145mm mounting points. 1.
- Page 1 is for Auto-Trail Drop Down Floor models with OEM extensions. Figures 1, 2 & 3 Show the correct settings for mounting this Towbar. 2.
  - Page 2 is for Ford Based Internally Mounted Chassis Extensions with 145mm hole centres. 3.

## Auto-Trail Towbar Installation:-

- 1. Using Figure 1 identify the correct position to mount the Towbar.
- Using Figure 2 loosely fix items B to the outside face of each chassis extension using items L with items N with items C on the inside face of the chassis extensions. 2.
- 3. Using items L with items N loosely fix item A to items B with items D in between as required.
- Using items J with items N and item K with items N fix item F to item A to the position shown in Figure 2, ensuring item T1 is fitted at the lower point. 4.
- Using item H fix item S and T to item F to the position shown in Figure 3 then fully tighten all fixings ensuring the Towbar is rigid, square, and secure. 5.

## When Fitting To Models With OEM Chassis Extensions, Order TAUT9-CSK In Addition For Full Installation

<sup>1</sup> For Torque settings see general notes overleaf.

3. We recommend the use of PRO-TOW Couplings with all our products.