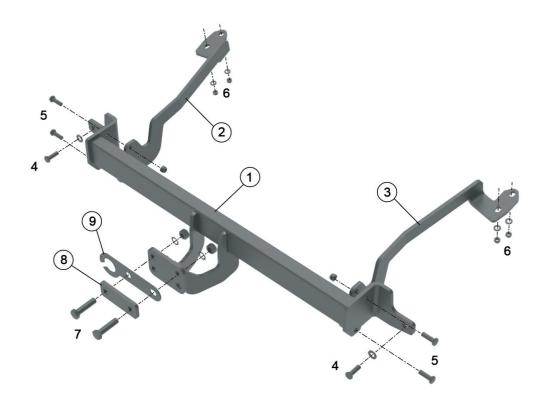

## Parts List:

| Part No: | Description:             | Size:             | Torque | Qty: |
|----------|--------------------------|-------------------|--------|------|
| 1        | Crossbar                 |                   |        | 1    |
| 2        | L/H Sidearm              |                   |        | 1    |
| 3        | R/H Sidearm              |                   |        | 1    |
| 4        | Bolt + Washer            | M12 x 45 x 1.75mm | 95Nm   | 2    |
| 5        | Bolt + Nyloc Nut         | M12 x 45 x 1.75mm | 95Nm   | 4    |
| 6        | Nyloc Nuit + Washer      | M10 x 1.5mm       | 53Nm   | 4    |
| 7        | Bolt + Lock Washer + Nut | M16 x 50 x 2.0mm  | 214Nm  | 2    |
| 8        | Coupling Packer          |                   |        | 1    |
| 9        | Electrics plate          |                   |        | 1    |
|          |                          |                   |        |      |
|          |                          |                   |        |      |
|          |                          |                   |        |      |

Fitting:

Fitting:

- 1. Remove the lower bumper edge fixings.
- 2. Remove the spare wheel.
- 3. If present, remove the nuts/bracket on the lower face of each chassis rail.
- 4. Remove the bottom bolt connecting the crash beam to the rear panel on each side.
- 5. Insert Crossbar (1) into the bumper cavity and attach, but do not secure, it to the existing holes using bolts (4)
- 6. Position Sidearms (2) & (3) over the existing studs on the lower side of the chassis rail and attach, but do not secure, using bolts (6).
- 7. Attach, but do not secure sidearms (2) & (3) to crossbar (1) using bolts (5).
- 8. Check towbar is correctly aligned and then tighten all bolts to the recommended torque settings (See table above).
- 9. Re-fit the spare wheel.