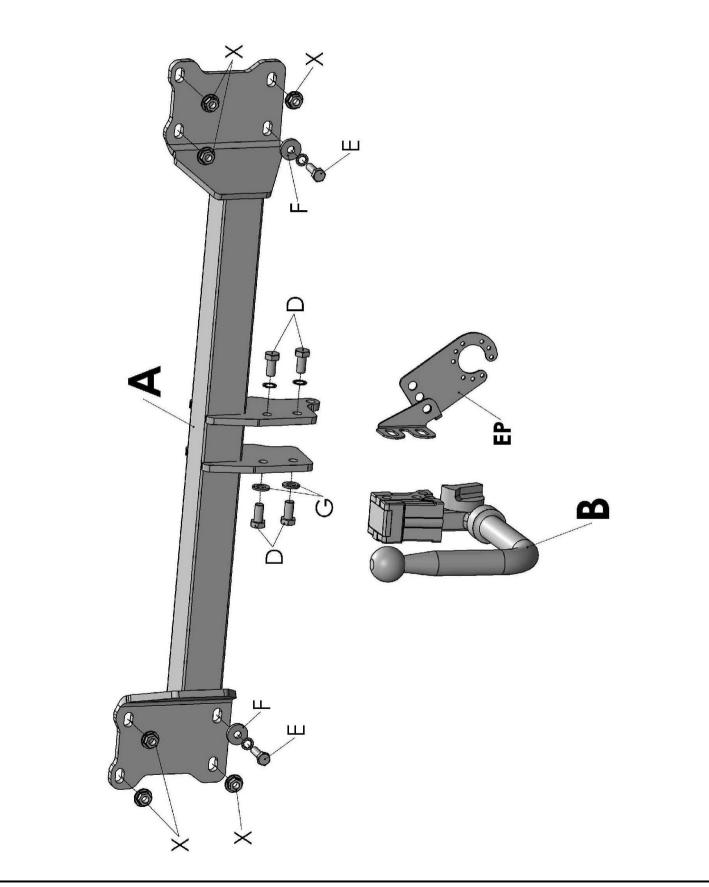

|                                                                                                                                                                                                                                                                                                                                                                                                                                                                                                                                                                                                                                                                                                                                                                                                                                                                                                                                                                                                                                                                                                                                                                                                                                                                     | РС-<br>итомо                                                                                                                                                                                                                                                                                                                                                                                                           |                                                                                                                                                                                   | Pres | tige  | ISO9001                                                           | UKAS<br>UKAS<br>UKAS<br>MUKASHAT<br>UKAS | 28                                                                                                                                                                        | FITTING<br>INSTRUCTION |  |
|---------------------------------------------------------------------------------------------------------------------------------------------------------------------------------------------------------------------------------------------------------------------------------------------------------------------------------------------------------------------------------------------------------------------------------------------------------------------------------------------------------------------------------------------------------------------------------------------------------------------------------------------------------------------------------------------------------------------------------------------------------------------------------------------------------------------------------------------------------------------------------------------------------------------------------------------------------------------------------------------------------------------------------------------------------------------------------------------------------------------------------------------------------------------------------------------------------------------------------------------------------------------|------------------------------------------------------------------------------------------------------------------------------------------------------------------------------------------------------------------------------------------------------------------------------------------------------------------------------------------------------------------------------------------------------------------------|-----------------------------------------------------------------------------------------------------------------------------------------------------------------------------------|------|-------|-------------------------------------------------------------------|------------------------------------------|---------------------------------------------------------------------------------------------------------------------------------------------------------------------------|------------------------|--|
|                                                                                                                                                                                                                                                                                                                                                                                                                                                                                                                                                                                                                                                                                                                                                                                                                                                                                                                                                                                                                                                                                                                                                                                                                                                                     | VL620<br>Batch 000                                                                                                                                                                                                                                                                                                                                                                                                     |                                                                                                                                                                                   |      | Volve | From 2019) & V60 (From 2018)<br>oval Number E11*55R01/07*11666*00 |                                          |                                                                                                                                                                           |                        |  |
| C                                                                                                                                                                                                                                                                                                                                                                                                                                                                                                                                                                                                                                                                                                                                                                                                                                                                                                                                                                                                                                                                                                                                                                                                                                                                   | OMPONE                                                                                                                                                                                                                                                                                                                                                                                                                 |                                                                                                                                                                                   |      |       |                                                                   | BOL                                      |                                                                                                                                                                           | K                      |  |
| EP                                                                                                                                                                                                                                                                                                                                                                                                                                                                                                                                                                                                                                                                                                                                                                                                                                                                                                                                                                                                                                                                                                                                                                                                                                                                  | 1                                                                                                                                                                                                                                                                                                                                                                                                                      | Towbar<br>Detachable Towbar Neck Kit – ZCA6027<br>> Detachable Towbar Neck & Housing<br>> Weather Plug<br>> Storage Bag<br>> Operation Manual V2<br>> Swan Neck Ball Cap (ZM1406) |      | '     | D<br>E<br>F<br>G<br>X                                             | <b>Q</b> TY<br>4<br>2<br>2<br>6          | DESCRIPTION<br>M12 x 25 Bolts & Washers<br>M10 x 35 Bolts & Washers<br>M10 H/D Washers - 30mm O/D x 5mm Thick<br>M12 Washers – 23mm O/D x 1.6mm Thick<br>Original Fixings |                        |  |
|                                                                                                                                                                                                                                                                                                                                                                                                                                                                                                                                                                                                                                                                                                                                                                                                                                                                                                                                                                                                                                                                                                                                                                                                                                                                     |                                                                                                                                                                                                                                                                                                                                                                                                                        |                                                                                                                                                                                   |      |       |                                                                   |                                          |                                                                                                                                                                           |                        |  |
| <ul> <li>at each tip (Hidden behind wheelarch liner), x2 push-in clips in the boot opening (V60 Only). Pull bumper tips outward to release bumper from clips along bumper/body edge prior to pulling rearward to release from clips beneath lights. Disconnect wiring plug on RHS prior to final disassembly of the bumper.</li> <li>⇒ Temporarily remove plastic support (x4 7mm bolts).</li> <li>⇒ Remove bumper impact beam (x3 bolts at each end of beam). Retain fixings but return bumper impact beam to vehicle operator for retention.</li> <li>⇒ Place towbar (A) over existing threaded studs on vehicle's rear panel and loosely attach using existing nuts (X). It is recommended to use a suitable thread-lock. Attach at the remaining mounting points using bolts (E) with heavy duty washers (F) under the bolt heads. Fully tighten nuts (X) &amp; bolts (E) ensuring assembly is central. Seal around perimeter of towbar plates to prevent water ingress.</li> <li>⇒ Attach detachable towbar neck housing (B) &amp; retractable electrical mounting bracket (EP) to towbar (A) using bolts (D). Note: Where there is no electrical mounting bracket (EP), use additional flat washers (G) under the bolt heads. Fully tighten bolts.</li> </ul> |                                                                                                                                                                                                                                                                                                                                                                                                                        |                                                                                                                                                                                   |      |       |                                                                   |                                          |                                                                                                                                                                           |                        |  |
| $\Rightarrow$                                                                                                                                                                                                                                                                                                                                                                                                                                                                                                                                                                                                                                                                                                                                                                                                                                                                                                                                                                                                                                                                                                                                                                                                                                                       | For 12N or 13 Pin Electrical Socket Fitment: Mount retractable electrical mounting bracket (EP) to the right of the towbar as illustrated.                                                                                                                                                                                                                                                                             |                                                                                                                                                                                   |      |       |                                                                   |                                          |                                                                                                                                                                           |                        |  |
| ⇒                                                                                                                                                                                                                                                                                                                                                                                                                                                                                                                                                                                                                                                                                                                                                                                                                                                                                                                                                                                                                                                                                                                                                                                                                                                                   | For 12S Electrical Socket Fitment (With Extension Plate Option): For 12S Socket Additions where it is not desired to retract the electrical mounting bracket, add Extension Plate ZM1364 (Purchased Separately) after bumper re-fitment to Electrical Mounting Bracket (ZM1490). If it is desired to retract the Electrical Mounting Bracket behind the bumper, it will be required to use a 13 Pin Electrical Socket. |                                                                                                                                                                                   |      |       |                                                                   |                                          |                                                                                                                                                                           |                        |  |
| $\Rightarrow$                                                                                                                                                                                                                                                                                                                                                                                                                                                                                                                                                                                                                                                                                                                                                                                                                                                                                                                                                                                                                                                                                                                                                                                                                                                       | Refit plastic support (Trim at each end to suit towbar). Refit bumper. <b>Note:</b> It may be necessary to trim the factory provided bumper cut to provide suitable access for the operation of the detachable neck.                                                                                                                                                                                                   |                                                                                                                                                                                   |      |       |                                                                   |                                          |                                                                                                                                                                           |                        |  |
| $\Rightarrow$                                                                                                                                                                                                                                                                                                                                                                                                                                                                                                                                                                                                                                                                                                                                                                                                                                                                                                                                                                                                                                                                                                                                                                                                                                                       | ⇒ NOTE: Please refer to Operation Manual for Use and Maintenance of the Detachable Neck System.                                                                                                                                                                                                                                                                                                                        |                                                                                                                                                                                   |      |       |                                                                   |                                          |                                                                                                                                                                           |                        |  |
|                                                                                                                                                                                                                                                                                                                                                                                                                                                                                                                                                                                                                                                                                                                                                                                                                                                                                                                                                                                                                                                                                                                                                                                                                                                                     |                                                                                                                                                                                                                                                                                                                                                                                                                        |                                                                                                                                                                                   |      |       |                                                                   |                                          |                                                                                                                                                                           |                        |  |