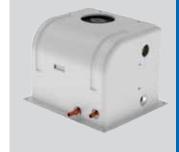

## HYDROPLATE HOT WATER SYSTEM

This Eberspächer Hydroplate system is suitable for installation into Motorhome, Caravan, Welfare, Utility and Messing vehicle applications.

It utilises either a separate diesel fuel tank or the vehicles own diesel tank. It also requires a 12V DC power supply.

The Hydroplate system is generally used when stationary, but can be used whilst on the move.

Once installed all you need to do is switch it on and after approximately 10-15 minutes, the Hydroplate produces a constant flow of hot water at  $40^{\circ}$ C, to be used for washing and showering.