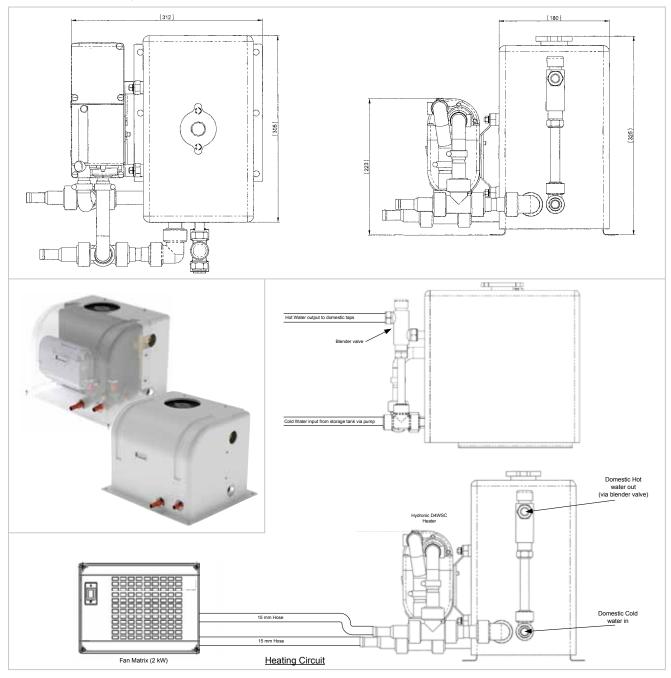

The continuity of hot water supply is dependent on the flow rate of the domestic water pump, ideally being between 6 and 11 litres per minute.

We can offer optional fan matrix units, from 2 to 3.5kW, that can be used to supply ducted hot air dependent on the specific application.

## TECHNICAL DATA

| HEATER                                 |                 | HYDRONIC D4WSC       |          |
|----------------------------------------|-----------------|----------------------|----------|
| Heating Medium                         |                 | Water, Cooling Fluid |          |
| Control of the Heat Flow               |                 | Large                | Small    |
| Heat Flow (Watt)                       |                 | 4,300 W              | 2,400 W  |
| Fuel Consumption (Litres/hour)         |                 | 0.53 l/h             | 0.27 l/h |
| Mean Electrical Power (Watt)           | In Operation    | 48 W                 | 23 W     |
|                                        | At Start        | 120 W                |          |
|                                        | Water Pump Only | 21 W                 |          |
| Rated Voltage (Volt)                   |                 | 12 V *               |          |
| Optimum Water Flowrate (Litres/minute) |                 | 6 – 11 l/m           |          |