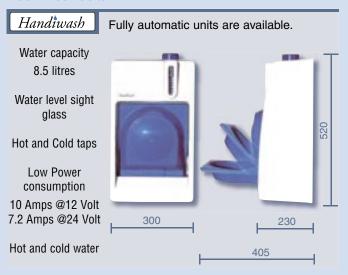

#### Handiwash

#### **Easy installation**

Unit can be easily mounted to any vertical surface and wired to a 12 volt power source, 24 volt systems are available. Optional lift out bowl

available on both models.

Quality hot tap

Maintenance free

Water level indicator

Allows easy filling

Indicator lamp