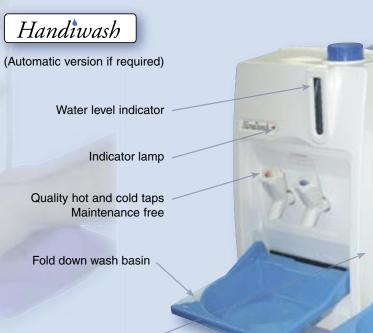

#### Handiwash

#### **Easy installation**

Unit can be easily mounted to any vertical surface and wired to a 12 volt power source, 24 volt systems are available. Optional lift out bowl

available on both models.

Quality hot tap

Maintenance free

Water level indicator

Allows easy filling

Indicator lamp