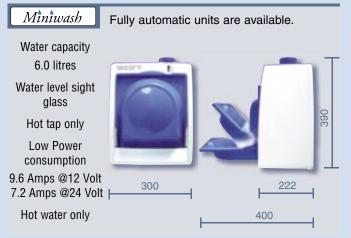

#### Miniwash

(Automatic version if required)

Miniwash features a single tap / single temperature operation, thermostatically controlled to 49°C. The system is also protected by a thermal overload safety device. Miniwash is ideal for small van applications and features a three way port drain.