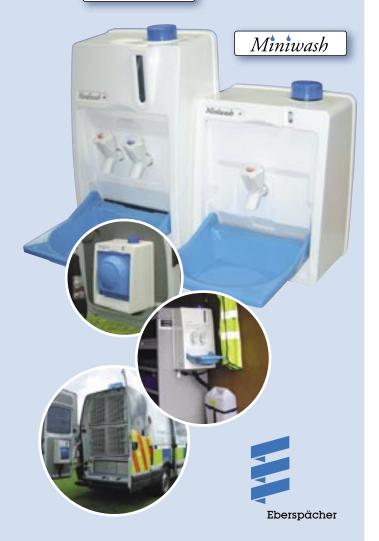

### Automotive handwash systems

Hot and cold water at any location is now an affordable reality.

Eberspächer are proud to announce what is undoubtedly the most compact, easy to install and technologically advanced mobile handwash unit. We now feature fully automatic versions of both Handiwash and Miniwash, making installation even easier.

Mobile handwash for mobile people

High impact housing

Moulded from tough, UV resistant polymers suitable for internal and external applications.

Low power, heavy duty heater element

Using high corrosion resistant materials and state of the art electronics, the heater element themostatically controls water temperature to 60°C. The system is also protected by a thermal overload safety device.