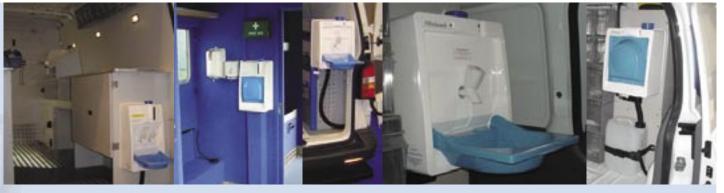

### Automotive handwash systems

Hot and cold water at any location is now an affordable reality.

Eberspächer are proud to announce what is undoubtedly the most compact, easy to install and technologically advanced mobile handwash unit. We now feature fully automatic versions of both Handiwash and Miniwash, making installation even easier.

For anyone whose work brings them into contact with hazardous substances, or unhygienic conditions, it should be considered a necessity.

Extensively used by major companies, Eberspächer Handwash Units can assist you in meeting occupational health and safety requirements.

Mobile handwash for mobile people

High impact housing

Moulded from tough, UV resistant polymers suitable for internal and external applications.

Low power, heavy duty heater element

Using high corrosion resistant materials and state of the art electronics, the heater element themostatically controls water temperature to 60°C. The system is also protected by a thermal overload safety device.

#### **Easy installation**

Unit can be easily mounted to any vertical surface and wired to a 12 volt power source, 24 volt systems are available. Optional lift out bowl

available on both models.

Quality hot tap